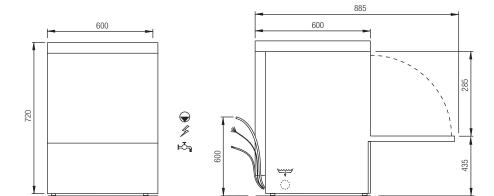

Technical drawing

| Undercounter dishwasher double skin softener 50x50 - 400 V |          |          |  |  |
|------------------------------------------------------------|----------|----------|--|--|
| Model                                                      | SAP Code | 00011292 |  |  |