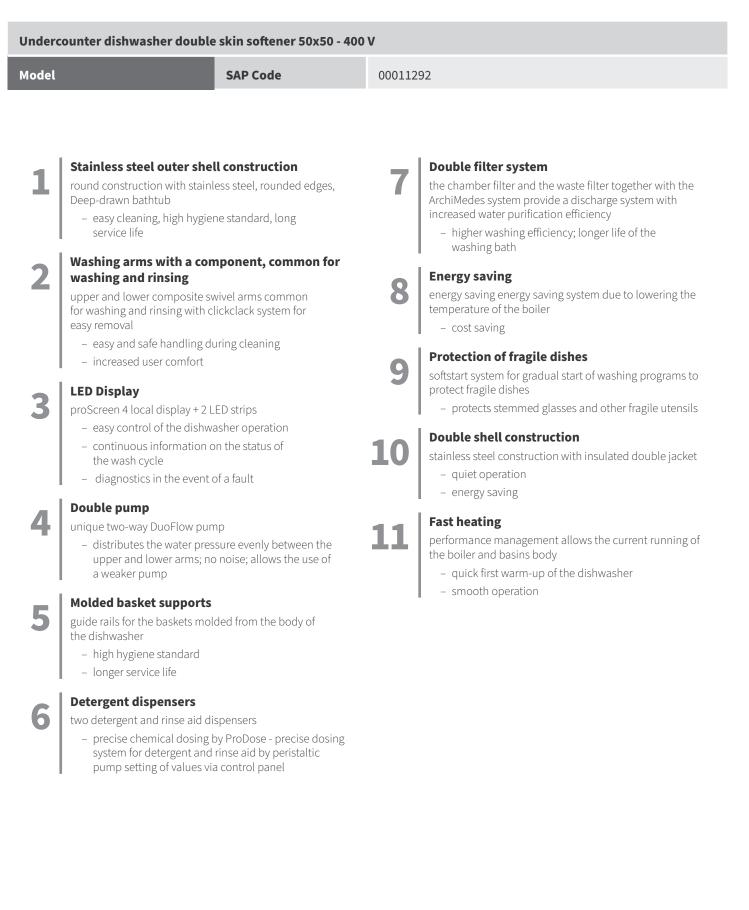

**Product benefits** 

Technical parameters

| Undercounter dishwasher double skin softener 50x50 - 400 V |                                                         |  |
|------------------------------------------------------------|---------------------------------------------------------|--|
| Model SAP Code                                             | 00011292                                                |  |
|                                                            |                                                         |  |
| <b>1. SAP Code:</b><br>00011292                            | <b>15. Number of programs:</b>                          |  |
| <b>2. Net Width [mm]:</b>                                  | <b>16. Opening of device:</b>                           |  |
| 600                                                        | Tilting down                                            |  |
| <b>3. Net Depth [mm]:</b><br>600                           | <b>17. Door clear height [mm]:</b> 285                  |  |
| <b>4. Net Height [mm]:</b>                                 | <b>18. Adjustable feet:</b>                             |  |
| 720                                                        | Yes                                                     |  |
| <b>5. Net Weight [kg]:</b><br>56.00                        | <b>19. Number of skin:</b> 2                            |  |
| <b>6. Gross Width [mm]:</b>                                | <b>20. Self-cleaning cycle:</b>                         |  |
| 650                                                        | Yes                                                     |  |
| <b>7. Gross depth [mm]:</b>                                | <b>21. Boiler capacity [ l ]:</b>                       |  |
| 650                                                        | 6.00                                                    |  |
| <b>8. Gross Height [mm]:</b>                               | <b>22. Boiler power [kW]:</b>                           |  |
| 770                                                        | 4.900                                                   |  |
| <b>9. Gross Weight [kg]:</b>                               | <b>23. Basin volume [l]:</b>                            |  |
| 64.00                                                      | 15                                                      |  |
| <b>10. Device type:</b>                                    | <b>24. Tank power [kW]:</b>                             |  |
| Electric unit                                              | 1.400                                                   |  |
| <b>11. Control type:</b><br>Digital                        | <b>25. Number of arms for both rinsing and washing:</b> |  |
| <b>12. Material:</b>                                       | <b>26. Arm connection:</b>                              |  |
| Stainless steel                                            | Hand loosen/tighten screw                               |  |
| <b>13. Power electric [kW]:</b>                            | <b>27. Washing arm type:</b>                            |  |
| 6.770                                                      | Rotatable two-pronged                                   |  |
| <b>14. Loading:</b>                                        | <b>28. Washing arm material:</b>                        |  |
| 400 V / 3N - 50 Hz                                         | Stainless steel                                         |  |

Technical parameters

| Мо                                                    | odel SAP                                                                                                                                     | ode 00011292                                                                                                                                                                                                        |
|-------------------------------------------------------|----------------------------------------------------------------------------------------------------------------------------------------------|---------------------------------------------------------------------------------------------------------------------------------------------------------------------------------------------------------------------|
| <b>29. Atmospheric boiler with rinse pump:</b><br>Yes |                                                                                                                                              | <b>40. Energy Saving system:</b><br>EnergySaving - Energy saving system due to lowering the<br>boiler temperature                                                                                                   |
| <b>30. Rinsing arm type:</b><br>Rotating two-pronged  |                                                                                                                                              | <b>41. Rinse system:</b><br>ProRinse - composite arms common for rinsing and<br>washing with geometry for spraying water in thin jets<br>directly against the dishes, the rinsing pump ensures<br>constant pressure |
| <b>31. Rinsing arm material:</b><br>Stainless steel   |                                                                                                                                              | <b>42. Heating system:</b><br>HotWash - System of simultaneous operation of the heating<br>element of the bath and the boiler, reducing the time for<br>starting the next cycle                                     |
|                                                       | <b>Deep drawn tank:</b><br>Yes                                                                                                               | <b>43. Quick heating system:</b><br>QuickReady - System for rapid heating of water in the tank                                                                                                                      |
|                                                       | Rack support:<br>Pressed                                                                                                                     | <b>44. Hot water electric valve:</b><br>Yes                                                                                                                                                                         |
|                                                       | Tank surface strainers:<br>stainless steel                                                                                                   | <b>45. Closing door system:</b><br>ProSoft - Reduces noise, dampens the door stop, which<br>could cause damage to dishes                                                                                            |
| E                                                     | <b>Drain filter:</b><br>Evolution3 - double filtration with electro<br>partial discharge before the rinsing phase<br>of clean water to waste |                                                                                                                                                                                                                     |
|                                                       | <b>Thermostop:</b><br>Yes                                                                                                                    | <b>47. Display type:</b><br>LCD multifunction display                                                                                                                                                               |
|                                                       | <b>Boiler thermostat adjust:</b><br>Yes                                                                                                      | <b>48. USB port:</b><br>Yes, for Firmware actualisation                                                                                                                                                             |
|                                                       | Rack feed capacity:<br>40-30-24                                                                                                              | <b>49. Drain pump:</b><br>Yes                                                                                                                                                                                       |
|                                                       | <b>Detergent and rinse pump system:</b><br>ProDose - accurate dosing with a peristal                                                         | 50. Self-diagnostics:<br>pump Yes                                                                                                                                                                                   |

Technical parameters

| Undercounter dishwasher double skin softener 50x50 - 400 V                                    |                                                             |  |  |
|-----------------------------------------------------------------------------------------------|-------------------------------------------------------------|--|--|
| Model SAP Code                                                                                | 00011292                                                    |  |  |
|                                                                                               |                                                             |  |  |
| <b>51. Wash pump type:</b>                                                                    | <b>63. Program ProEco:</b>                                  |  |  |
| two-way - DuoFlow                                                                             | Yes                                                         |  |  |
| 52. Detergent dispenser:                                                                      | 64. Program ProNew:                                         |  |  |
| Yes                                                                                           | Yes                                                         |  |  |
| <b>53. Rinse aid dispenser:</b>                                                               | <b>65. Program ProLong:</b>                                 |  |  |
| Yes                                                                                           | Yes                                                         |  |  |
| <b>54. Water consumption of the washing cycle [l/basket]:</b> 2,2                             | 66. Program ProGlass:<br>Yes                                |  |  |
| <b>55. Washing cycle time [s/basket]:</b>                                                     | 67. Program ProWater:                                       |  |  |
| 90-120-150                                                                                    | Yes                                                         |  |  |
| <b>56. Rinse water temperature [°C]:</b> 80                                                   | 68. Program ProActive:<br>Yes                               |  |  |
| <b>57. Standard equipment for device:</b> 1x glass basket, 1x plate basket, 1x cutlery basket | 69. Program ProSteel:<br>Yes                                |  |  |
| 58. Program ProSpeed:                                                                         | <b>70. Program ProSan:</b>                                  |  |  |
| Yes                                                                                           | Yes                                                         |  |  |
| <b>59. Program ProFessional:</b>                                                              | <b>71. Cross-section of conductors CU [mm<sup>2</sup>]:</b> |  |  |
| Yes                                                                                           | 1,5                                                         |  |  |
| 60. Program ProTemp:<br>Yes                                                                   | <b>72. Water supply connection:</b> 3/4"                    |  |  |
| <b>61. Program ProClean:</b>                                                                  | <b>73. Diameter nominal:</b>                                |  |  |
| Yes                                                                                           | DN 50                                                       |  |  |

62. Program ProDrain:

Yes